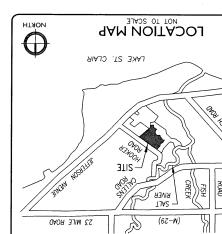

# CHESTERFIELD TOWNSHIP, MACOMB COUNTY, MICHIGAN **COTTIVUE MEADOWS**

# **SHEEL INDEX:**

NAJ9 YTUITU .8 NAJ9 YTLITU 7 \* UNIT LIMIT DIMENSION PLAN .9 \* 2. UNIT LIMIT DIMENSION PLAN NAJ9 3TI2 \* 3. SITE PLAN \* 2. SURVEY PLAN \*I. COVER SHEET

#### COUNTY, WI AS RECORDED IN LIBER 18 OF PLATS, PAGE 42, MACOMB COUNTY RECORDS, AND BEING MORE PARTICULARLY DESCRIBED AS FOLLOWS. PART OF "SUPERVISORS PLAT NO. 14" OF PART OF FRACTIONAL SECTIONS 22 AND 23, AND PART OF PC 342, T34,R14E, CHESTERFIELD TOWNSHIP, MACOMB PROPERTY DESCRIPTION

THENCE NORTH 34,40,04, EVST 132'88 LEET; THENCE SOUTH 52,19,26, EVST 1087.47 FEET 10 THE POINT OF BECHNING. EV21 34 03 EEE1: JHENCE NOBUH 18.78.79. EV21 20 34 EEE1: JHENCE NOBUH 41.78.12, EV21 05 09 EEE1: JHENCE NOBUH 49.51,02, EV21 39 90 EEE1: 2011 12.09.29 ERZI 22.81 EEET, THENCE NORTH 73.40.25 ERZI 117.32 FEET, THENCE NORTH 17.557.34 WEST 20.42 FEET, THENCE NORTH 04.34.56" 79.72 LEEL! THENCE MORTH 81.46.19 EV21 28.00 LEET, THENCE 23.84 LEET ALONG A CURVE TO THE SOUTHEAST RADIUS OF 251 FEET, CHORD BEARS NORTH 60'03'15" EAST 113.90 FEET, THENCE 32.77 FEET ALONG A CURVE TO THE SOUTHEAST RADIUS OF 20 FEET, CHORD BEARS SOUTH 55'10'20" EAST MEZI YOY EEET THENCE NORTH 43.03,44 EVST 31.58 EEET THENCE 115.76 EEET ALONG A CURVE TO THE NORTHEAST RADIUS OF 186 FEET CHORD BEARS THENCE NORTH 46'56'16" WEST 15.00 FEET, THENCE 7.85 FEET ALONG A CURVE TO THE NORTHWEST RADIUS OF 5 FEET, CHORD BEARS NORTH 01'56'16" MYONG Y CHEAR 10 THE MORTHEAST RADIUS OF 166 FEET, CHORD BEARS MORTH 31.35/21/E 66.04 FEET, THENCE MORTH 43.03/44 EAST 13.62 FEET. THE MORIHEYZI BYDINZ OF 2 FEET, CHORD BEARS MORTH 64:19'29" EAST 7.17 FEET, THENCE SOUTH 69'53'01" EAST 14:93 FEET, THENCE 66.48 FEET EEEL VTONG & CORNE TO THE NORTHEAST, RADIUS OF 186 FEET, CHORD BEARS NORTH 14'49'44" EAST 24'04 FEET. THENCE 7.99 FEET ALONG A CURVE TO LEEL THENCE NORTH 09'52'21" WEST 45'30 FEEL THENCE NORTH 54'52'55" WEST 49'15 FEEL THENCE SOUTH 86'31'48" WEST 80'60 FEEL THENCE 24'05 MEZI 108'34 EEE! THENCE SOUTH 78'57'56' WEST 116'49 FEET; THENCE NORTH 20'06'42' WEST 103'42 FEET; THENCE NORTH 40'49'38' WEST 134'42 NORTH 45'40'15' EAST 101.17 FEET, THENCE NORTH 09'11'45' EAST 108 46 FEET, THENCE NORTH 27'16'46' WEST 110.49 FEET, THENCE NORTH 63'32'03' EEE! THENCE NORTH 08'07'57' EAST 118.37 FEET; THENCE NORTH 62'09'06' WEST 79.71 FEET; THENCE NORTH 54'40'57' WEST 138.19 FEET; THENCE 8147,52 MEZI 13842 LEEL THENCE 4572 LEEL YFONC Y CHEAE TO THE NORTH WEST, RADIUS OF 236 FEET, CHORD BEARS NORTH 8702'06 WEST 45751 LEEL THENCE SOUTH 29.20.22 WEST 50.43 FEET THENCE SOUTH 03.23.06 WEST 58.49 FEET, THENCE SOUTH 03.16.05 EVST 42.88 FEET, THENCE SOUTH THENCE SOUTH SOLDING WEST 25.71 FEET TO POINT OF BEGINNING A. THENCE SOUTH SOLDING # WEST 728.27 FEET THENCE SOUTH 55.36.54 WEST 50.54 COMMENCING VI THE INTERSECTION OF NORTHENSTERLY LINE OF 342 & CENTERLINE OF JEFFERSON AVE, THENCE NORTH 55:19'66" WEST 1274.63 FEET.