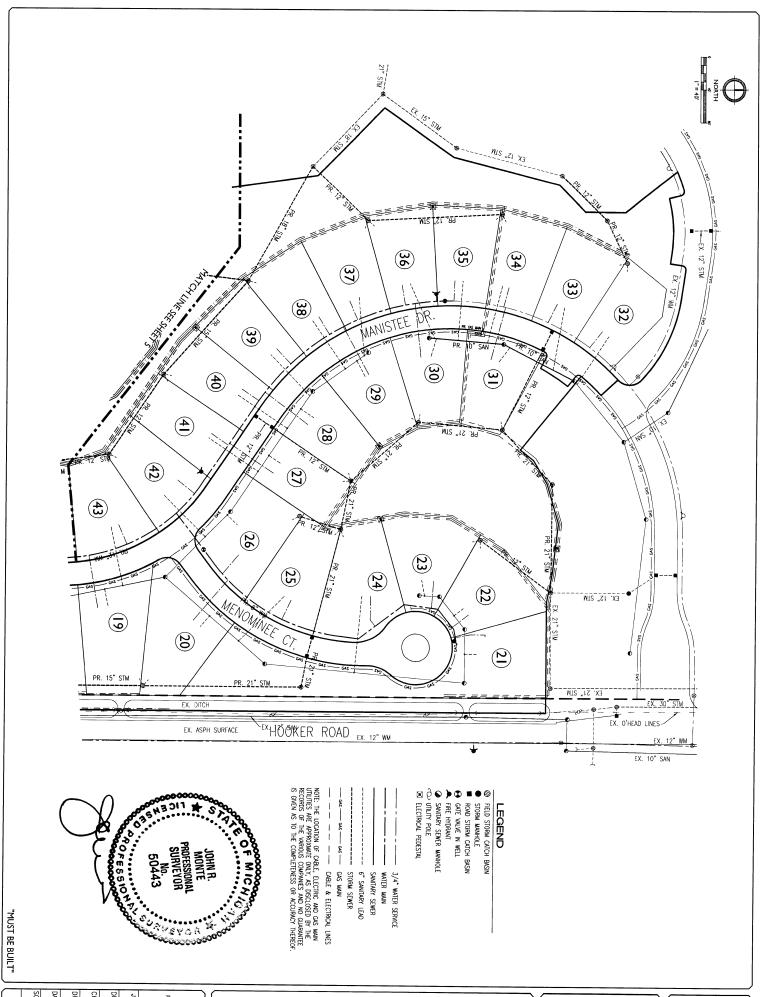

CONDOMINIUM PLAN OVER SHEE

SHEET TITLE PROJECT

IOB NUMBER: ENGINEERING, INC. PROJECT CONTROL PROPRIETARY AND MAY NOT BE REPRODUCED WITHOUT THE WRITTEN PERMISSION OF: MALLER CONTAINED HEREIN IS COPYRIGHT © 2017

PREVIOUSLY RECORDED. ARE TO REPLACE OR BE SUPPLEMENTAL TO THOSE ARE REVISED, DATED JUNE 21, 2018. THESE DRAWINGS INDICATES NEW OR AMENDED DRAWINGS WHICH THE ASTERISK (\*), AS SHOWN IN THE SHEET INDEX, **NOTE:**  EXHIBIT "B" TO THE AMENDED MASTER DEED OF SUBDIVISION PLAN NO. 1153 MACOMB COUNTY CONDOMINIUM REPLAT No. 2

# CHESTERFIELD TOWNSHIP, MACOMB COUNTY, MICHIGAN **COTTIVUE MEADOWS**

# **SHEEL INDEX:**

NAJ9 YTUITU .8 NAJ9 YTLITU 7 \* UNIT LIMIT DIMENSION PLAN .9 \* 2. UNIT LIMIT DIMENSION PLAN NAJ9 3TI2 \* 3. SITE PLAN \* 2. SURVEY PLAN \*I. COVER SHEET

JOB NUMBER:

15-022

DRAWN BY:

EHJ
CHECK BY:
JTM
DRAWNIG ID:
CONIDO DOCUMENTS
DATE:
6/21/18

SCALE:

1" = 40"

T of 8

UTILITY PLAN