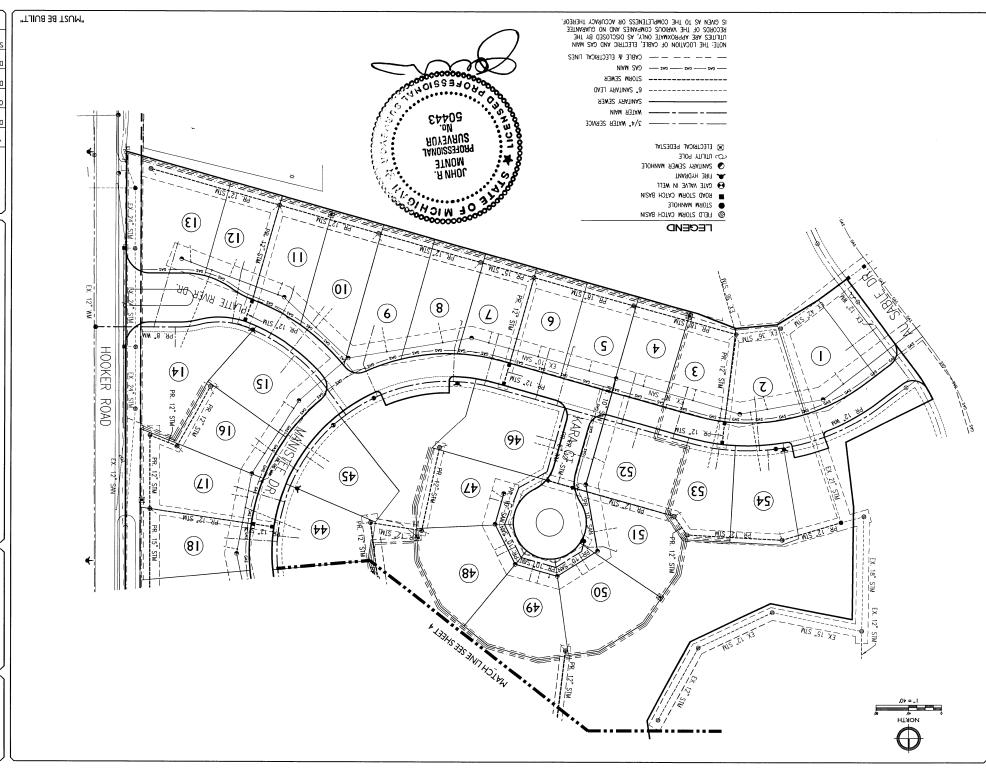

PREVIOUSLY RECORDED. ARE TO REPLACE OR BE SUPPLEMENTAL TO THOSE ARE REVISED, DATED JUNE 21, 2018. THESE DRAWINGS INDICATES NEW OR AMENDED DRAWINGS WHICH THE ASTERISK (\*), AS SHOWN IN THE SHEET INDEX, **NOTE:**  EXHIBIT "B" TO THE AMENDED MASTER DEED OF SUBDIVISION PLAN NO. 1153 MACOMB COUNTY CONDOMINIUM REPLAT No. 2

# CHESTERFIELD TOWNSHIP, MACOMB COUNTY, MICHIGAN **COTTIVUE MEADOWS**

# **SHEEL INDEX:**

NAJ9 YTUITU .8 NAJ9 YTLITU 7 \* UNIT LIMIT DIMENSION PLAN .9 \* 2. UNIT LIMIT DIMENSION PLAN NAJ9 3TI2 \* 3. SITE PLAN \* 2. SURVEY PLAN \*I. COVER SHEET

JOB NUMBER:

15-022

DRAWN BY:

EHJ
CHECK BY:
JTM
DRAWNIG ID:
CONIDO DOCUMENTS
DATE:
6/21/18

SCALE:

1" = 40"

T of 8

UTILITY PLAN