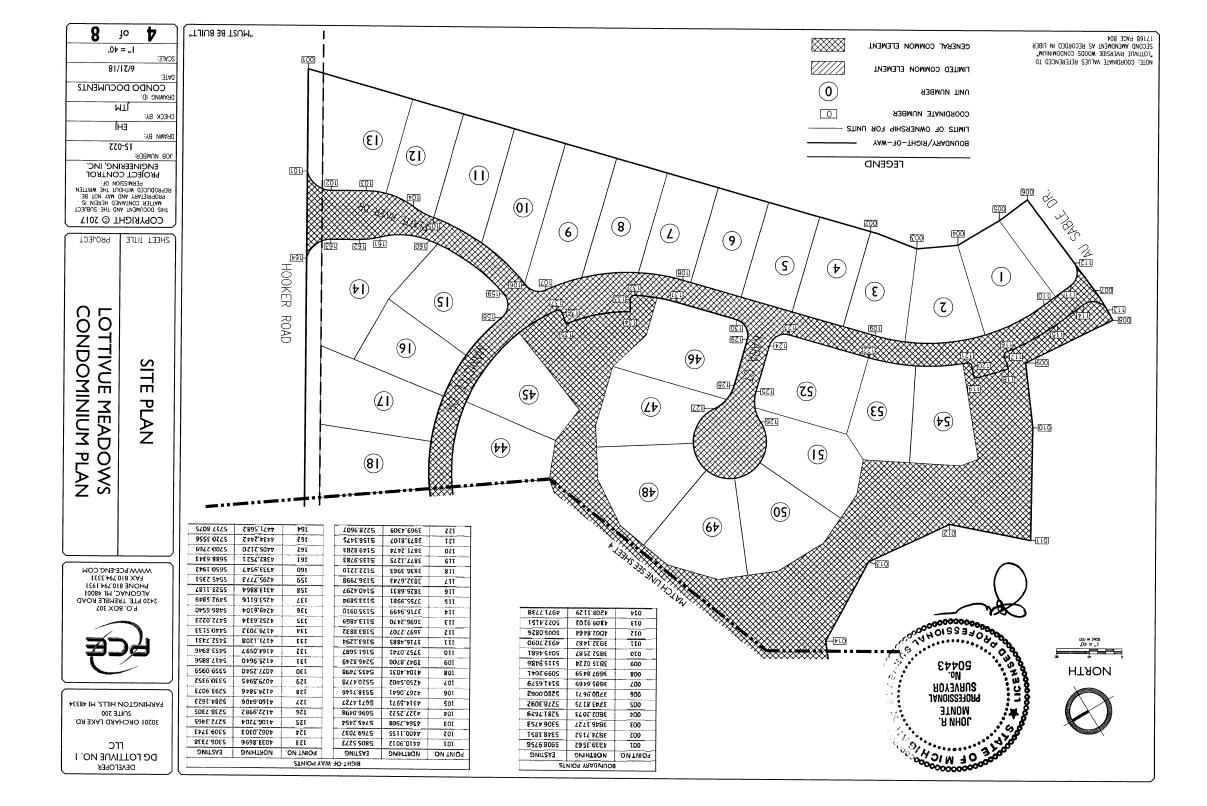

CONDOMINIUM PLAN OVER SHEE

SHEET TITLE PROJECT

IOB NUMBER: ENGINEERING, INC. PROJECT CONTROL PROPRIETARY AND MAY NOT BE REPRODUCED WITHOUT THE WRITTEN PERMISSION OF: MALLER CONTAINED HEREIN IS COPYRIGHT © 2017

| 8     | ło         | <b>,</b>    |
|-------|------------|-------------|
|       | NONE       |             |
|       |            | SCALE:      |
|       | 81/17/9    |             |
|       |            | :3TAQ       |
| MENTS | <b>DOC</b> | CONDC       |
|       |            | DRAWING ID: |
|       | MTĮ        |             |
|       |            | CHECK BJ:   |
|       | EH)        |             |
|       |            | DRAWN BY:   |
|       | 12-055     |             |
|       |            | JOB NUMBER  |

PREVIOUSLY RECORDED. ARE TO REPLACE OR BE SUPPLEMENTAL TO THOSE ARE REVISED, DATED JUNE 21, 2018. THESE DRAWINGS INDICATES NEW OR AMENDED DRAWINGS WHICH THE ASTERISK (\*), AS SHOWN IN THE SHEET INDEX, **NOTE:**  EXHIBIT "B" TO THE AMENDED MASTER DEED OF SUBDIVISION PLAN NO. 1153 MACOMB COUNTY CONDOMINIUM REPLAT No. 2

# CHESTERFIELD TOWNSHIP, MACOMB COUNTY, MICHIGAN **COTTIVUE MEADOWS**

# **SHEEL INDEX:**

NAJ9 YTUITU .8 NAJ9 YTLITU 7 \* UNIT LIMIT DIMENSION PLAN .9 \* 2. UNIT LIMIT DIMENSION PLAN NAJ9 3TI2 \* 3. SITE PLAN \* 2. SURVEY PLAN \*I. COVER SHEET

COPYRIGHT © 2017

SHEET TITLE PROJECT

SITE PLAN

LOTTIVUE MEADOWS

CONDOMINIUM PLAN

P.O. BOX 307 PHONE 810,794,1931 PHONE 810,794,1931 PAX 810,794,3331 PAX 810,794,3331

30201 ORCHARD LAKE RD. SUITE 200 FARMINGTON HILLS, MI 48334

DC FOLLINNE NO' I DEVELOPER

ENGINEERING, INC. PROJECT CONTROL

THIS DOCUMENT AND THE SUBJECT PROPRIETER ON THE WRITTER ON MAY NOT BE PROPRIETERS AND MAY NOT BE PROPRIETED ON THE WRITTEN OF THE WRITTEN OF

COPYRIGHT © 2017

PROJECT

CONDOMINIUM PLAN

SHEET TITLE

"MUST BE BUILT"

UNIT N

LMIT

P