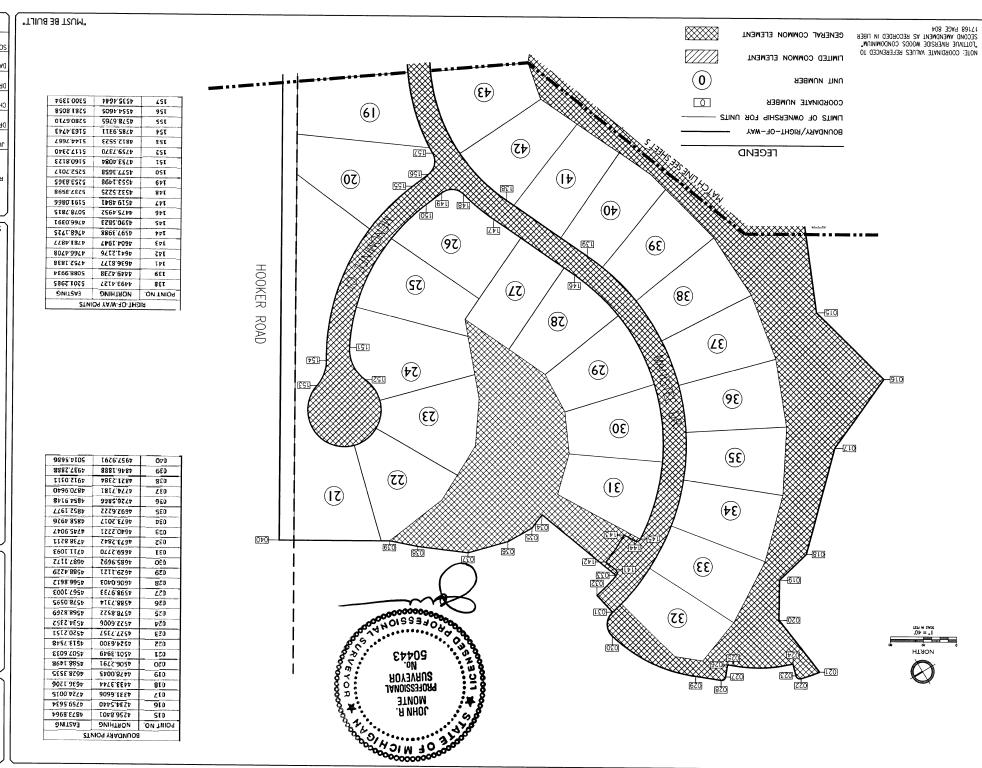

- 2. Pursuant to the rights reserved by Developer under Article VI of the Master Deed, Developer amends the Master Deed by contracting and withdrawing from the Condominium Project the Withdrawn Land described on Exhibit B attached hereto.
- 3. Exhibit B to the Master Deed is deleted in its entirety and replaced with Exhibit B to the Master Deed attached to this Second Amendment as Exhibit C and made a part hereof.
- 4. Pursuant to Section 6.3 of the Master Deed, Developer grants for the benefit of the Units remaining in the Condominium Project, non-exclusive easements for public and private utilities over, under, across, and through the Withdrawn Land, in the areas identified on Exhibit B to the Master Deed attached to this Second Amendment as Exhibit C, for the purpose of continued operation of the Condominium Project.
- 5. The Withdrawn Land is entirely General Common Element. As a result, the number of Units in the Condominium Project shall remain at fifty-four (54) and the percentage of value for each Unit shall remain equal.
- 6. Contraction of the Condominium Project and withdrawal of the Withdrawn Land has been consented to and approved by the Township.

## **EXHIBIT B TO THE MASTER DEED**

See Attached

DG LOTTIVUE NO. 1 DEVELOPER

FARMINGTON HILLS, MI 48334 SUITE 200 30201 ORCHARD LAKE RD.

WWW.PCE-ENG.COM 1888.494.018 XAT PHONE 810.794.1931 ALGONAC, MI. 48001 2420 PTE. TREMBLE ROAD

PREVIOUSLY RECORDED. ARE TO REPLACE OR BE SUPPLEMENTAL TO THOSE ARE REVISED, DATED JUNE 21, 2018. THESE DRAWINGS INDICATES NEW OR AMENDED DRAWINGS WHICH THE ASTERISK (\*), AS SHOWN IN THE SHEET INDEX, **NOTE:**  EXHIBIT "B" TO THE AMENDED MASTER DEED OF SUBDIVISION PLAN NO. 1153 MACOMB COUNTY CONDOMINIUM REPLAT No. 2