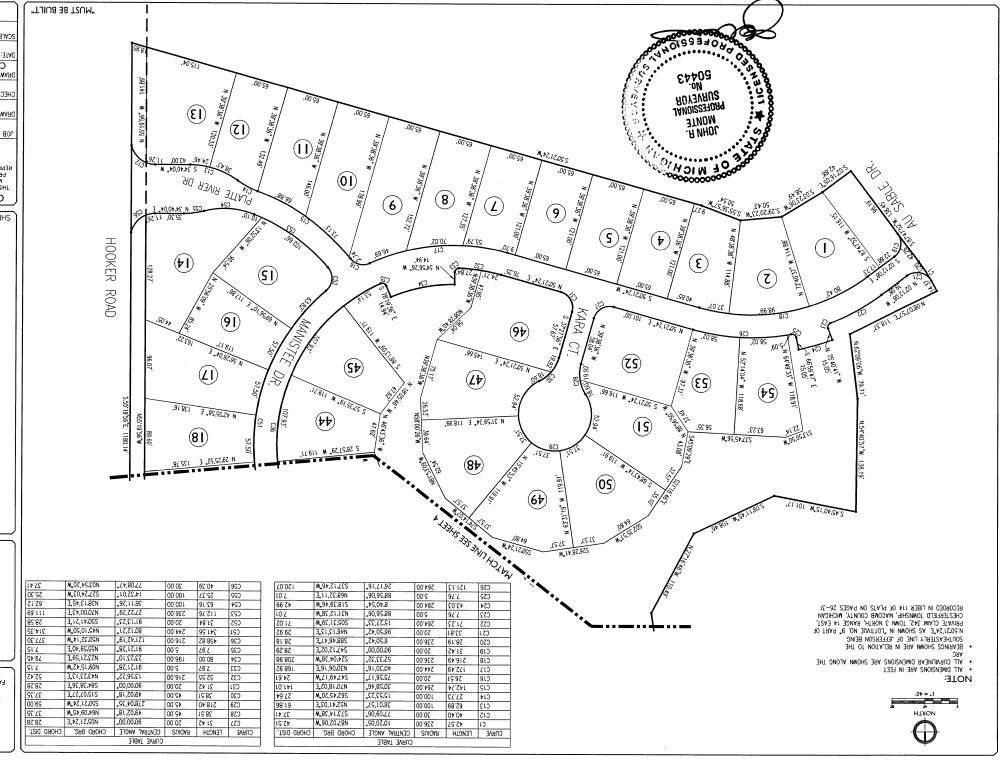

Ź

**DIMENSION** 

| 238.10          | M29.29'13"W | 23.36,58   | 264.00 | 247.01 | 670 |
|-----------------|-------------|------------|--------|--------|-----|
| 32.54           | 232.02,46_E | 42.23.15   | 45.00  | 33.29  | 8+O |
| 95.62           | W"62'15'7S  | 277.07.38  | 45.00  | 217.66 | C#3 |
| 40.44           | W81.44'13"W | 51,35,85   | 45.00  | 10.34  | 9+0 |
| 82.861          | W*84'EE*TSN | 48.42,28,  | 236.00 | 204.96 | C42 |
| 26.40           | N38.37.02.E | 82.36,05,  | 20.00  | 28.83  | C44 |
| 80.84           | M.09,91.7/S | 11.18,50   | 244.00 | 21.84  | C#3 |
| 33.25           | 3,84,44.695 | 83.11,10   | 251.00 | 364.42 | C#S |
| 41.7            | N1722'43"W  | .29,60.16  | 00.8   | 96.7   | C+1 |
| 39.95           | 222.04.41.E | .61,99.6   | 231.00 | 00.04  | C¢O |
| 41.7            | 261.32'05"E | 91.09,23   | 5.00   | 96°L   | C23 |
| 61.7 <b>Σ</b> ₽ | 229.48,35,E | 103.00,43. | 279.00 | 502.34 | C27 |
| 377.30          | W50'32'14"W | 151.45,18. | 216.00 | 28.824 | 920 |
| 18.22           | 3,52,50.718 | 7.43.28    | 251.00 | 48.2Σ  | 83  |
| 29.23           | 322,10,50,5 | 93.23,18,  | 20.00  | 17.25  | 40  |
| 113.90          | 3,91,20.09N | 32,33,35.  | 00.381 | 9/'911 | 90  |

.00,00.06

55.20,42.

.65,75.16

CURVE LENGTH RADIUS CENTRAL ANGLE CHORD BRG. CHORD DIST.

CURVE TABLE

7.24,33"

70/88340%

SURVEYOR

PANIM TO

85.30,05

C51 341.56 244.00

00.881 84.88 00.8 88.7

66.7

00.2

186.00

Ct

80.15,51. N42.10,20.M

243.20,00,6

M,91,99.10N

N21.32.51.E

N64.13,53,E

3, ++,6+.+IN

**₽**0.99

24.04

PROFESSIONAL

2 58.23,53. M 116'11, BEARINGS SHOWN ARE IN RELATION TO THE SOUTHEASTERLY LINE OF JEFFERSON BEING N 53.52,25 E 132'18, **(£43)** (61) 163.78" **(45)** N 40.08,33. E (11) (00)**(40)** 97) **(6E)** H00KER (72) **8E**) ROAD 87 3 .85, (5.84 N (28) (74) (67) (98) **(£Z)** (30) 2 21.12,50, M 152'50, (35) N 39.10,01, E 114.94, (77) (31) 2 43.14,32. M 153.20. (17) M . 68.68 61 16 NI 3 -8C.8C.ZO N (34) 107.37 N 34.40,04. E 132'88 N 41.50,12. E (33) (32) 2 43.03,44. M 0 43.03,44 E 12'00, -2.69.53'01"E. 14.93' W.46.56.16 W

BECORDED IN FIREK 114 OE LEVEZ ON LYCEES SE-21 CHEZIERIEFED JOHNSHIP, WYCOMB COONLY, WICHIEVA N 20.31,54,E VZ 3HOMN IN , FOLIANTE IN 3, BY EVZ!

FAX 810.794.3331 PHONE 810.794.1931 ALGONAC, MI. 48001 2420 PTE. TREMBLE ROAD P.O. BOX 307