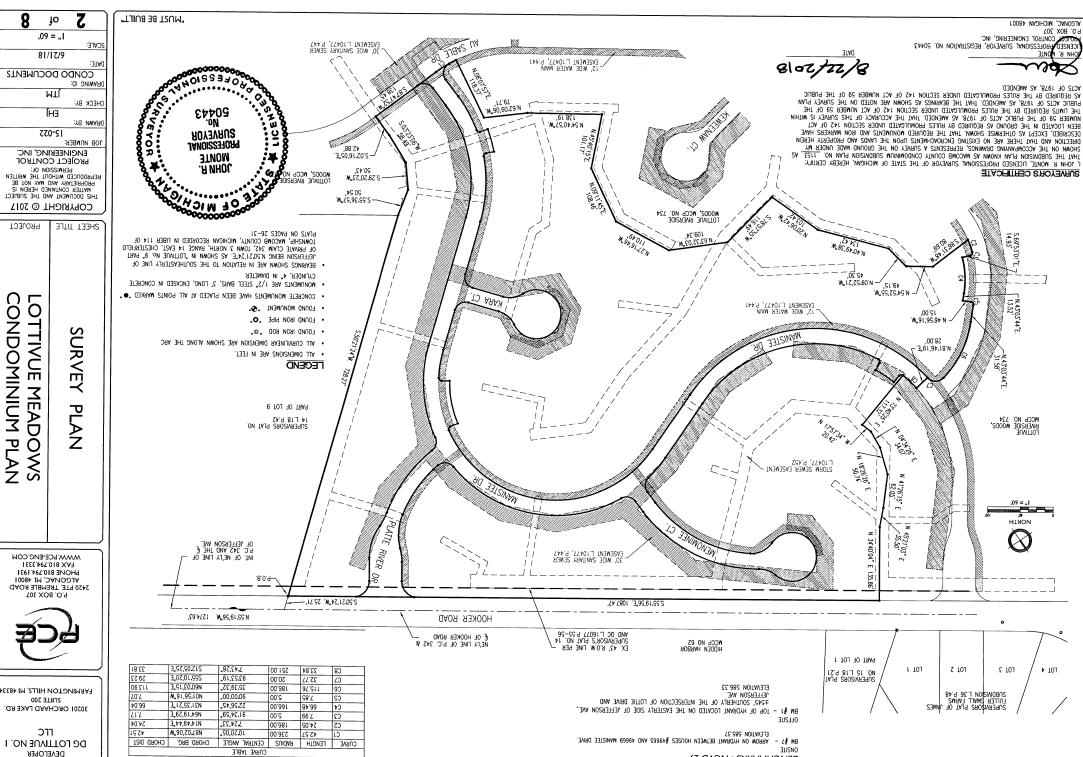

## PARCEL A:

COMMENCING AT THE INTERSECTION OF NORTHEASTERLY LINE OF PC 342 & CENTERLINE OF JEFFERSON AVE, THENCE NORTH 55°19'56" WEST 1274.63 FEET; THENCE SOUTH 50°21'24" WEST 25.71 FEET TO POINT OF BEGINNING OF PARCEL A; THENCE SOUTH 50°21'24" WEST 728.27 FEET; THENCE SOUTH 55°36'57" WEST 50.54

HW

1

FEET: THENCE SOUTH 29°20'23" WEST 50.43 FEET: THENCE SOUTH 03°23'06" WEST 58.49 FEET; THENCE SOUTH 02°16'05" EAST 42.88 FEET; THENCE SOUTH 87°47'52" WEST 138.45 FEET; THENCE 42.57 FEET ALONG A CURVE TO THE NORTH WEST, RADIUS OF 236 FEET, CHORD BEARS NORTH 87°02'06" WEST 42.51 FEET; THENCE NORTH 08°07'57" EAST 118.37 FEET; THENCE NORTH 62°09'06" WEST 79.71 FEET; THENCE NORTH 54°40'57" WEST 138.19 FEET; THENCE NORTH 45°40'15" EAST 101.17 FEET; THENCE NORTH 09°11'45" EAST 108.46 FEET; THENCE NORTH 27°16'46" WEST 110.49 FEET; THENCE NORTH 63°32'03" WEST 109.34 FEET; THENCE SOUTH 78°57'55" WEST 116.49 FEET; THENCE NORTH 20°06'42" WEST 103.42 FEET; THENCE NORTH 40°49'38" WEST 134.42 FEET; THENCE NORTH 09°52'21" WEST 45.30 FEET; THENCE NORTH 54°52'55" WEST 49.15 FEET; THENCE SOUTH 86°31'48" WEST 80.69 FEET; THENCE 24.05 FEET ALONG A CURVE TO THE NORTHEAST, RADIUS OF 186 FEET, CHORD BEARS NORTH 14°49'44" EAST 24.04 FEET; THENCE 7.99 FEET ALONG A CURVE TO THE NORTHEAST RADIUS OF 5 FEET, CHORD BEARS NORTH 64°19'29" EAST 7.17 FEET; THENCE SOUTH 69°53'01" EAST 14.93 FEET; THENCE 66.48 FEET ALONG A CURVE TO THE NORTHEAST RADIUS OF 166 FEET, CHORD BEARS NORTH 31°35'21"E 66.04 FEET; THENCE NORTH 43°03'44" EAST 13.52 FEET; THENCE NORTH 46°56'16" WEST 15.00 FEET; THENCE 7.85 FEET ALONG A CURVE TO THE NORTHWEST RADIUS OF 5 FEET, CHORD BEARS NORTH 01°56'16" WEST 7.07 FEET; THENCE NORTH 43°03'44" EAST 31.58 FEET; THENCE 115.76 FEET ALONG A CURVE TO THE NORTHEAST RADIUS OF 186 FEET, CHORD BEARS NORTH 60°03'15" EAST 113.90 FEET; THENCE 32.77 FEET ALONG A CURVE TO THE SOUTHEAST RADIUS OF 20 FEET, CHORD BEARS SOUTH 55°10'20" EAST 29.23 FEET; THENCE NORTH 81°46'19" EAST 28.00 FEET; THENCE 33.84 FEET ALONG A CURVE TO THE SOUTHEAST RADIUS OF 251 FEET, CHORD BEARS SOUTH 12°05'25" EAST 33.81 FEET; THENCE NORTH 73°40'25" EAST 117.32 FEET; THENCE NORTH 17°57'34" WEST 20.42 FEET; THENCE NORTH 04°34'26" EAST 34.07 FEET; THENCE NORTH 18°26'26" EAST 50.74 FEET; THENCE NORTH 41°26'15" EAST 62.05 FEET; THENCE NORTH 45°21'03" EAST 35.50 FEET; THENCE NORTH 34°40'04" EAST 135.86 FEET; THENCE SOUTH 55°19'56" EAST 1087.47 FEET TO POINT OF BEGINNING OF PARCEL A. CONTAINING 18.24 ACRES, MORE OR LESS.

#### PARCEL B

COMMENCING AT THE INTERSECTION OF NORTHEASTERLY LINE OF PC 342 & CENTERLINE OF JEFFERSON AVE, THENCE NORTH 55°19'56" WEST 1274.63 FEET; THENCE SOUTH 50°21'24" WEST 25.71 FEET; THENCE NORTH 55°19'56" WEST 1087.47 FEET TO POINT OF BEGINNING OF PARCEL B: THENCE SOUTH 34°40'04" WEST 135.86 FEET: THENCE SOUTH 45°21'03" WEST 35.50 FEET: THENCE SOUTH 41°26'15" WEST 62.05 FEET; THENCE SOUTH 18°26'26" WEST 50.74 FEET; THENCE SOUTH 04°34'26" WEST 34.07 FEET; THENCE SOUTH 17°57'34" EAST 20.42 FEET; THENCE SOUTH 73°40'25" WEST 117.32 FEET; THENCE 33.84 FEET ALONG A CURVE TO THE NORTHWEST RADIUS OF 251 FEET, CHORD BEARS NORTH 12°05'25" WEST 33.81 FEET; THENCE 187.92 FEET ALONG A CURVE TO THE NORTHEAST RADIUS OF 251 FEET. CHORD BEARS NORTH 13°13'12" EAST 183.56 FEET; THENCE NORTH 34°40'04" EAST 69.48 FEET; THENCE 40.27 FEET ALONG A CURVE TO THE NORTHEAST RADIUS OF 100 FEET, CHORD BEARS NORTH 46°12'17" EAST 40.00 FEET; THENCE 40.27 FEET ALONG A CURVE TO THE NORTHEAST RADIUS OF 100 FEET, CHORD BEARS NORTH 46°12'17" EAST 40.00 FEET; THENCE NORTH 34°40'04" EAST 43.00 FEET; THENCE 40.40 FEET ALONG A CURVE TO THE NORTHEAST RADIUS OF 30 FEET, CHORD BEARS NORTH 73°14'55" EAST 37.42 FEET; THENCE SOUTH 55°19'56" EAST 92.67 FEET TO POINT OF BEGINNING OF PARCEL B. CONTAINING 1.07 ACRES, MORE OR LESS.

#### COUNTY, WI AS RECORDED IN LIBER 18 OF PLATS, PAGE 42, MACOMB COUNTY RECORDS, AND BEING MORE PARTICULARLY DESCRIBED AS FOLLOWS. PART OF "SUPERVISORS PLAT NO. 14" OF PART OF FRACTIONAL SECTIONS 22 AND 23, AND PART OF PC 342, T34,R14E, CHESTERFIELD TOWNSHIP, MACOMB PROPERTY DESCRIPTION

THENCE NORTH 34,40,04, EVST 132'88 LEET; THENCE SOUTH 52,19,26, EVST 1087.47 FEET 10 THE POINT OF BECHNING. EV21 34 03 EEE1: JHENCE NOBUH 18.78.79. EV21 20 34 EEE1: JHENCE NOBUH 41.78.12, EV21 05 09 EEE1: JHENCE NOBUH 49.51,02, EV21 39 90 EEE1: 2011 12.09.29 ERZI 22.81 EEET, THENCE NORTH 73.40.25 ERZI 117.32 FEET, THENCE NORTH 17.557.34 WEST 20.42 FEET, THENCE NORTH 04.34.56" 79.72 LEEL! THENCE MORTH 81.46.19 EV21 28.00 LEET, THENCE 23.84 LEET ALONG A CURVE TO THE SOUTHEAST RADIUS OF 251 FEET, CHORD BEARS NORTH 60'03'15" EAST 113.90 FEET, THENCE 32.77 FEET ALONG A CURVE TO THE SOUTHEAST RADIUS OF 20 FEET, CHORD BEARS SOUTH 55'10'20" EAST MEZI YOY EEET THENCE NORTH 43.03,44 EVST 31.58 EEET THENCE 115.76 EEET ALONG A CURVE TO THE NORTHEAST RADIUS OF 186 FEET CHORD BEARS THENCE NORTH 46'56'16" WEST 15.00 FEET, THENCE 7.85 FEET ALONG A CURVE TO THE NORTHWEST RADIUS OF 5 FEET, CHORD BEARS NORTH 01'56'16" MYONG Y CHEAR 10 THE MORTHEAST RADIUS OF 166 FEET, CHORD BEARS MORTH 31.35/21/E 66.04 FEET, THENCE MORTH 43.03/44 EAST 13.62 FEET. THE MORIHEYZI BYDINZ OF 2 FEET, CHORD BEARS MORTH 64:19'29" EAST 7.17 FEET, THENCE SOUTH 69'53'01" EAST 14:93 FEET, THENCE 66.48 FEET EEEL VTONG & CORNE TO THE NORTHEAST, RADIUS OF 186 FEET, CHORD BEARS NORTH 14'49'44" EAST 24'04 FEET. THENCE 7.99 FEET ALONG A CURVE TO LEEL THENCE NORTH 09'52'21" WEST 45'30 FEEL THENCE NORTH 54'52'55" WEST 49'15 FEEL THENCE SOUTH 86'31'48" WEST 80'60 FEEL THENCE 24'05 MEZI 108'34 EEE! THENCE SOUTH 78'57'56' WEST 116'49 FEET; THENCE NORTH 20'06'42' WEST 103'42 FEET; THENCE NORTH 40'49'38' WEST 134'42 NORTH 45'40'15' EAST 101.17 FEET, THENCE NORTH 09'11'45' EAST 108 46 FEET, THENCE NORTH 27'16'46' WEST 110.49 FEET, THENCE NORTH 63'32'03' EEE! THENCE NORTH 08'07'57' EAST 118.37 FEET; THENCE NORTH 62'09'06' WEST 79.71 FEET; THENCE NORTH 54'40'57' WEST 138.19 FEET; THENCE 8147,52 MEZI 13842 LEEL THENCE 4572 LEEL YFONC Y CHEAE TO THE NORTH WEST, RADIUS OF 236 FEET, CHORD BEARS NORTH 8702'06 WEST 45751 LEEL THENCE SOUTH 29.20.22 WEST 50.43 FEET THENCE SOUTH 03.23.06 WEST 58.49 FEET, THENCE SOUTH 03.16.05 EVST 42.88 FEET, THENCE SOUTH THENCE SOUTH SOLDING WEST 25.71 FEET TO POINT OF BEGINNING A. THENCE SOUTH SOLDING # WEST 728.27 FEET THENCE SOUTH 55.36.54 WEST 50.54 COMMENCING VI THE INTERSECTION OF NORTHENSTERLY LINE OF 342 & CENTERLINE OF JEFFERSON AVE, THENCE NORTH 55:19'66" WEST 1274.63 FEET.

CONTRINING 18:24 YCKES, MORE OR LESS

SIDEMALK EASEMENT RECORDED IN LIBER 24749 PAGE 560 DIE EVZEWERI KECOKDED IN FIBEK 54805 PAGE 319 WALER MAIN EASEMENT RECORDED IN LIBER 1041/ PAGE 441. SANITARY SEWER EASEMENT RECORDED IN LIBER 10477 PAGE 447. STORM SEWER EASEMENTS RECORDED IN LIBER 10477 PACE 452 AND LIBER 16457 PACE 497. PUBLIC TO THE FOLLOWING: